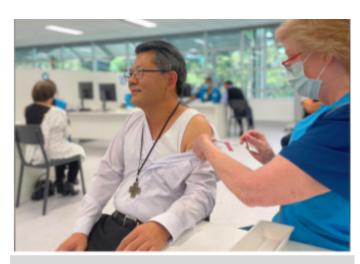

Please take up opportunities to be vaccinated.

We need to pray for one another as we work together to make a difference.

Bishop of Parramatta, Vincent Long, receives his COVID-19 Vaccination.